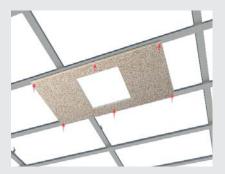

## INSTALLATION OF 300X300 AND 400X400 MM ACCESS PANEL

**2:** Separate the outer frame from the inner frame, and then press it down into the Troldtekt<sup>®</sup> acoustic panel.

3: With the outer frame installed, now screw the acoustic panel in place in the C60 profile system.