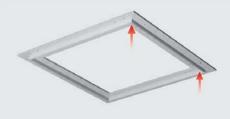

## INSTALLATION OF 300X300 AND 400X400 MM ACCESS PANEL

**2:** Separate the outer frame from the inner frame, and then press it down into the Troldtekt<sup>®</sup> acoustic panel.

3: With the outer frame installed, now screw the acoustic panel in place in the C60 profile system.