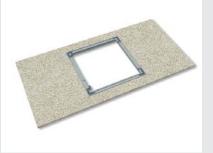

system.

### **INSPECTION ON RECEIPT**

Check that the following components are complete and undamaged on receipt. Please inform the supplier immediately of any visible defects or non-conformities as we are unable to accept claims regarding visible defects or non-conformities once the access

panel has been fitted. Please also refer to the instructions regarding storage and acclimatisation as well as care and maintenance of Troldtekt acoustic panels – download at www.troldtekt.com

#### COMPONENTS





Inner frame





#### SEPARATING THE ACCESS PANEL PRIOR TO INSTALLATION



1: Release the inner frame from the outer frame by pressing it from below. This releases the latch mechanism.







3: The frames can now be separated.



## INSTALLATION OF 300X300 AND 400X400 MM ACCESS PANEL







**2:** Separate the outer frame from the inner frame, and then press it down into the Troldtekt<sup>®</sup> acoustic panel.



3: With the outer frame installed, now screw the acoustic panel in place in the C60 profile system.

280X280 mm / 380X380 mm



4: Cut out a section of acoustic panel for installing in the inner frame of the access panel. Secure the panel with four selfdrilling screws. The access panel can now be put into place.



A: To open the access panel, press the Troldtekt acoustic panel lightly under the push release locks.



 ${\bf B:}\ {\bf Release}\ {\bf the}\ {\bf snap}\ {\bf hook}\ {\bf to}\ {\bf open}\ {\bf the}$ access panel completely.

> Troldtekt A/S Sletvej 2A DK - 8310 Tranbjerg J

Tel +45 8747 8100 Fax +45 8747 8111 info@troldtekt.com www.troldtekt.com