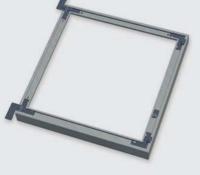

## INSTALLATION OF 300X300 AND 400X400 MM ACCESS PANEL

**2:** Separate the outer frame from the inner frame, and then press it down into the Troldtekt<sup>®</sup> acoustic panel.

3: With the outer frame installed, now screw the acoustic panel in place in the C60 profile system.

280X280 mm / 380X380 mm

4: Cut out a section of acoustic panel for installing in the inner frame of the access panel. Secure the panel with four selfdrilling screws. The access panel can now be put into place.