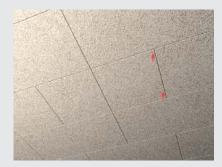

A: To open the access panel, press the Troldtekt acoustic panel lightly under the push release locks.

 ${\bf B:}\ {\bf Release}\ {\bf the}\ {\bf snap}\ {\bf hook}\ {\bf to}\ {\bf open}\ {\bf the}$ access panel completely.