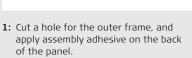

## INSTALLATION OF 300X300 AND 400X400 MM ACCESS PANEL

**2:** Separate the outer frame from the inner frame, and then press it down into the Troldtekt<sup>®</sup> acoustic panel.

3: With the outer frame installed, now screw the acoustic panel in place in the C60 profile system.