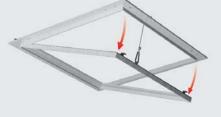

#### SEPARATING THE ACCESS PANEL PRIOR TO INSTALLATION

1: Release the inner frame from the outer frame by pressing it from below. This releases the latch mechanism.

3: The frames can now be separated.