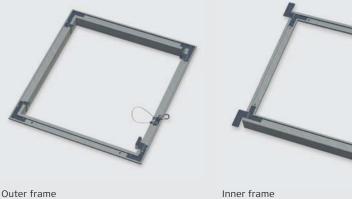

#### COMPONENTS

Inner frame

#### SEPARATING THE ACCESS PANEL PRIOR TO INSTALLATION

1: Release the inner frame from the outer frame by pressing it from below. This releases the latch mechanism.

3: The frames can now be separated.