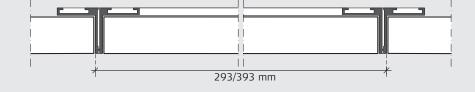

280X280 mm / 380X380 mm

4: Cut out a section of acoustic panel for installing in the inner frame of the access panel. Secure the panel with four selfdrilling screws. The access panel can now be put into place.