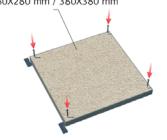

280X280 mm / 380X380 mm

4: Cut out a section of acoustic panel for installing in the inner frame of the access panel. Secure the panel with four selfdrilling screws. The access panel can now be put into place.