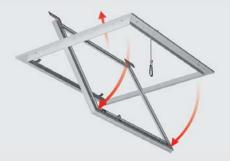

A: To open the access panel, press the Troldtekt acoustic panel lightly under the push release locks.

 ${\bf B:}\ {\bf Release}\ {\bf the}\ {\bf snap}\ {\bf hook}\ {\bf to}\ {\bf open}\ {\bf the}$ access panel completely.