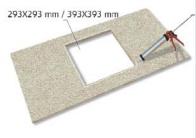

280X280 mm / 380X380 mm

4: Cut out a section of acoustic panel for installing in the inner frame of the access panel. Secure the panel with four selfdrilling screws. The access panel can now be put into place.