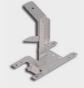

## STRUCTURAL SOFFIT

- 1. Start by calculating the exact size of the cloud. Determine and mark the anchor points for the main profiles based on the cloud size less 225 mm longitudinally and transversely. Install quick-hangers in the four corner anchor points, and distribute the remaining quick-hangers with a max. spacing of 1000 mm. Assem-ble ring hook and quick-fit suspension bracket to the desired length and fasten securely to the construction above be-fore further installation. Then bend the ring hook into vertical position.
- **2.** Hold a main profile (C60 profile) with the opening facing upwards, and click the profile over the quick-fit suspension bracket at every hanger point. Assemble the C60 profiles longitudinally using C-connectors.
- **3.** Then click the installation profiles (C60 profiles) onto the main profiles using the cross connectors.