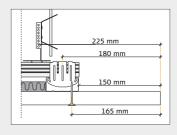

## STRUCTURAL SOFFIT

- 1. Start by calculating the exact size of the cloud. Determine and mark the anchor points for the main profiles based on the cloud size less 225 mm longitudinally and transversely. Install quick-hangers in the four corner anchor points, and distribute the remaining quick-hangers with a max. spacing of 1000 mm. Assem-ble ring hook and quick-fit suspension bracket to the desired length and fasten securely to the construction above be-fore further installation. Then bend the ring hook into vertical position.
- **2.** Hold a main profile (C60 profile) with the opening facing upwards, and click the profile over the quick-fit suspension bracket at every hanger point. Assemble the C60 profiles longitudinally using C-connectors.
- **3.** Then click the installation profiles (C60 profiles) onto the main profiles using the cross connectors.