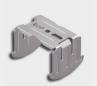

**Please note:** If the lateral position of the profiles is not entirely precise, you can easily push the profile in the cross connector.

| Product name        | C60 profile 60×27 mm | C-connector | C-quick-fit suspension bracket | C-cross connector |
|---------------------|----------------------|-------------|--------------------------------|-------------------|
| Length (mm)         | 4000                 | 80          | 100                            |                   |
| Quantity per pack   | 12 pcs               | 100 pcs     | 50 pcs                         | 100 pcs           |
| Approx. qty. per m² | 2.5 per running m    | 0.6 pcs     | 1.1 pcs                        | 1.4 pcs           |