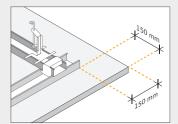

## STRUCTURAL SOFFIT

- 1. Start by calculating the exact size of the cloud. Determine and mark the anchor points for the main profiles based on the cloud size less 225 mm longitudinally and transversely. Install quick-hangers in the four corner anchor points, and distribute the remaining quick-hangers with a max. spacing of 1000 mm. Assem-ble ring hook and quick-fit suspension bracket to the desired length and fasten securely to the construction above be-fore further installation. Then bend the ring hook into vertical position.
- **2.** Hold a main profile (C60 profile) with the opening facing upwards, and click the profile over the quick-fit suspension bracket at every hanger point. Assemble the C60 profiles longitudinally using C-connectors.
- **3.** Then click the installation profiles (C60 profiles) onto the main profiles using the cross connectors.

**Please note:** If the lateral position of the profiles is not entirely precise, you can easily push the profile in the cross connector.

| Product name        | C60 profile 60×27 mm | C-connector | C-quick-fit suspension bracket | C-cross connector |
|---------------------|----------------------|-------------|--------------------------------|-------------------|
| Length (mm)         | 4000                 | 80          | 100                            |                   |
| Quantity per pack   | 12 pcs               | 100 pcs     | 50 pcs                         | 100 pcs           |
| Approx. qty. per m² | 2.5 per running m    | 0.6 pcs     | 1.1 pcs                        | 1.4 pcs           |