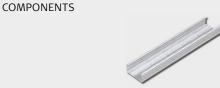

**Please note:** If the lateral position of the profiles is not entirely precise, you can easily push the profile in the cross connector.

| Product name        | C60 profile 60×27 mm | C-connector | C-quick-fit suspension bracket | C-cross connector |
|---------------------|----------------------|-------------|--------------------------------|-------------------|
| Length (mm)         | 4000                 | 80          | 100                            |                   |
| Quantity per pack   | 12 pcs               | 100 pcs     | 50 pcs                         | 100 pcs           |
| Approx. qty. per m² | 2.5 per running m    | 0.6 pcs     | 1.1 pcs                        | 1.4 pcs           |