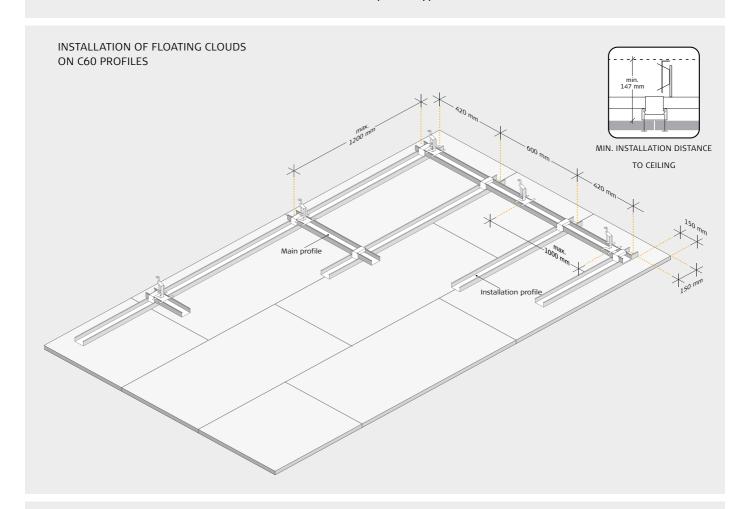

## STRUCTURAL SOFFIT

- 1. Start by calculating the exact size of the cloud. Determine and mark the anchor points for the main profiles based on the cloud size less 225 mm longitudinally and transversely. Install quick-hangers in the four corner anchor points, and distribute the remaining quick-hangers with a max. spacing of 1000 mm. Assem-ble ring hook and quick-fit suspension bracket to the desired length and fasten securely to the construction above be-fore further installation. Then bend the ring hook into vertical position.
- **2.** Hold a main profile (C60 profile) with the opening facing upwards, and click the profile over the quick-fit suspension bracket at every hanger point. Assemble the C60 profiles longitudinally using C-connectors.
- **3.** Then click the installation profiles (C60 profiles) onto the main profiles using the cross connectors.

**Please note:** If the lateral position of the profiles is not entirely precise, you can easily push the profile in the cross connector.

| Product name        | C60 profile 60×27 mm | C-connector | C-quick-fit suspension bracket | C-cross connector |
|---------------------|----------------------|-------------|--------------------------------|-------------------|
| Length (mm)         | 4000                 | 80          | 100                            |                   |
| Quantity per pack   | 12 pcs               | 100 pcs     | 50 pcs                         | 100 pcs           |
| Approx. qty. per m² | 2.5 per running m    | 0.6 pcs     | 1.1 pcs                        | 1.4 pcs           |