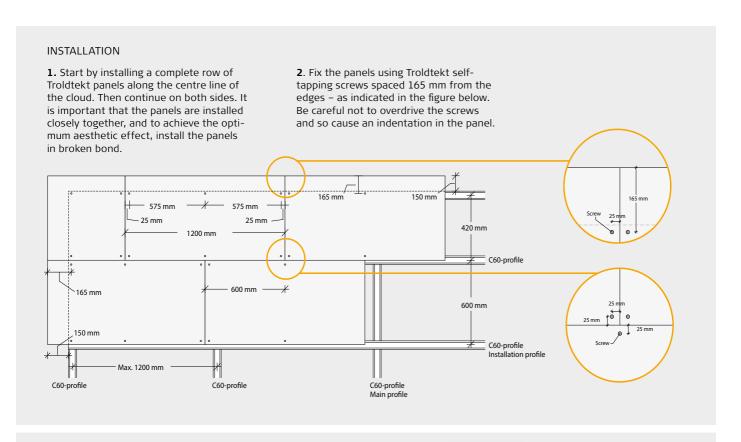

## STRUCTURAL SOFFIT

- 1. Start by calculating the exact size of the cloud. Determine and mark the anchor points for the main profiles based on the cloud size less 225 mm longitudinally and transversely. Install quick-hangers in the four corner anchor points, and distribute the remaining quick-hangers with a max. spacing of 1000 mm. Assem-ble ring hook and quick-fit suspension bracket to the desired length and fasten securely to the construction above be-fore further installation. Then bend the ring hook into vertical position.
- **2.** Hold a main profile (C60 profile) with the opening facing upwards, and click the profile over the quick-fit suspension bracket at every hanger point. Assemble the C60 profiles longitudinally using C-connectors.
- **3.** Then click the installation profiles (C60 profiles) onto the main profiles using the cross connectors.

**Please note:** If the lateral position of the profiles is not entirely precise, you can easily push the profile in the cross connector.

| Product name        | C60 profile 60×27 mm | C-connector | C-quick-fit suspension bracket | C-cross connector |
|---------------------|----------------------|-------------|--------------------------------|-------------------|
| Length (mm)         | 4000                 | 80          | 100                            |                   |
| Quantity per pack   | 12 pcs               | 100 pcs     | 50 pcs                         | 100 pcs           |
| Approx. qty. per m² | 2.5 per running m    | 0.6 pcs     | 1.1 pcs                        | 1.4 pcs           |