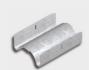

**Please note:** If the lateral position of the profiles is not entirely precise, you can easily push the profile in the cross connector.

| Product name        | C60 profile 60×27 mm | C-connector | C-quick-fit suspension bracket | C-cross connector |
|---------------------|----------------------|-------------|--------------------------------|-------------------|
| Length (mm)         | 4000                 | 80          | 100                            |                   |
| Quantity per pack   | 12 pcs               | 100 pcs     | 50 pcs                         | 100 pcs           |
| Approx. qty. per m² | 2.5 per running m    | 0.6 pcs     | 1.1 pcs                        | 1.4 pcs           |