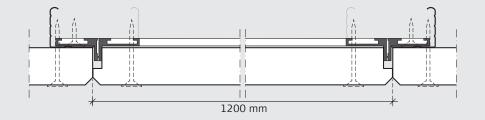

#### **INSTALLATION DIAGRAM**

hook.

### INSTALLATION OF 600X600 MM ACCESS PANEL

A: Make cuts as shown to enable installation in the two C60 profiles which will carry the access panel.

**B:** Profile system prepared for installation of the 1200 mm access panel.