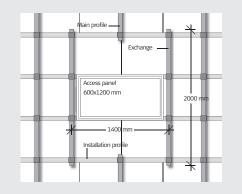

## LOAD BEARING REPLACEMENT

Load bearing replacement with 1 main profile interrupted

 Main profile

 Exchange

 Exchange

 Access panel

 600x1200 mm

 2000 mm

 Installation profile

Load bearing replacement with 2 main profiles interrupted