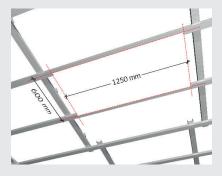

### INSTALLATION OF 600X600 MM ACCESS PANEL

A: Make cuts as shown to enable installation in the two C60 profiles which will carry the access panel.

**B:** Profile system prepared for installation of the 1200 mm access panel.

- **C:** Hold the outer frame in position and secure it to the profiles with seven self-drilling screws. Then replace the access panel inside the outer frame.
- **D:** The nonius quick-hangers are installed here.