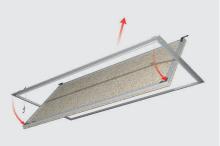

E: To open the access panel, press the Troldtekt acoustic panel lightly under the push release locks.

**F:** Release the snap hook to open the access panel completely.