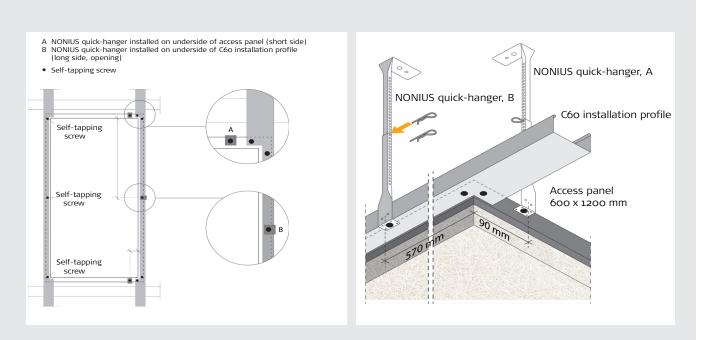

#### **INSTALLATION DIAGRAM**

hook.

- **C:** Hold the outer frame in position and secure it to the profiles with seven self-drilling screws. Then replace the access panel inside the outer frame.
- **D:** The nonius quick-hangers are installed here.