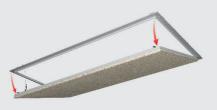

ekt $^{\mbox{\tiny \ensuremath{\$}}}$  access panel 600x1200 mm Installed in C60 profile system

These instructions apply to installation of the Troldtekt<sup>®</sup> access panel 600x1200 mm in a C60 profile system.

#### **INSPECTION ON RECEIPT**

Check that the following components are complete and undamaged on receipt. Please inform the supplier immediately of any visible defects or non-conformities as we are unable to accept claims regarding visible defects or non-conformities once the access panel has been fitted. Please also refer to the instructions regarding storage and acclimatisation as well as care and maintenance of Troldtekt acoustic panels – download at www.troldtekt.com





#### **INSTALLATION DIAGRAM**



hook.

#### SEPARATING THE ACCESS PANEL PRIOR TO INSTALLATION







**2:** Once the frame is open, release the snap



**3:** The frames can now be separated.

### INSTALLATION OF 600X600 MM ACCESS PANEL



A: Make cuts as shown to enable installation in the two C60 profiles which will carry the access panel.



**B:** Profile system prepared for installation of the 1200 mm access panel.





- **C:** Hold the outer frame in position and secure it to the profiles with seven self-drilling screws. Then replace the access panel inside the outer frame.
- **D:** The nonius quick-hangers are installed here.



E: To open the access panel, press the Troldtekt acoustic panel lightly under the push release locks.



**F:** Release the snap hook to open the access panel completely.



## LOAD BEARING REPLACEMENT



Load bearing replacement with 1 main profile inte