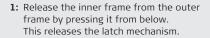

#### SEPARATING THE ACCESS PANEL PRIOR TO INSTALLATION

**2:** Once the frame is open, release the snap

**3:** The frames can now be separated.