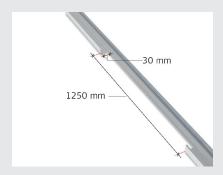

### INSTALLATION OF 600X600 MM ACCESS PANEL

A: Make cuts as shown to enable installation in the two C60 profiles which will carry the access panel.

**B:** Profile system prepared for installation of the 1200 mm access panel.