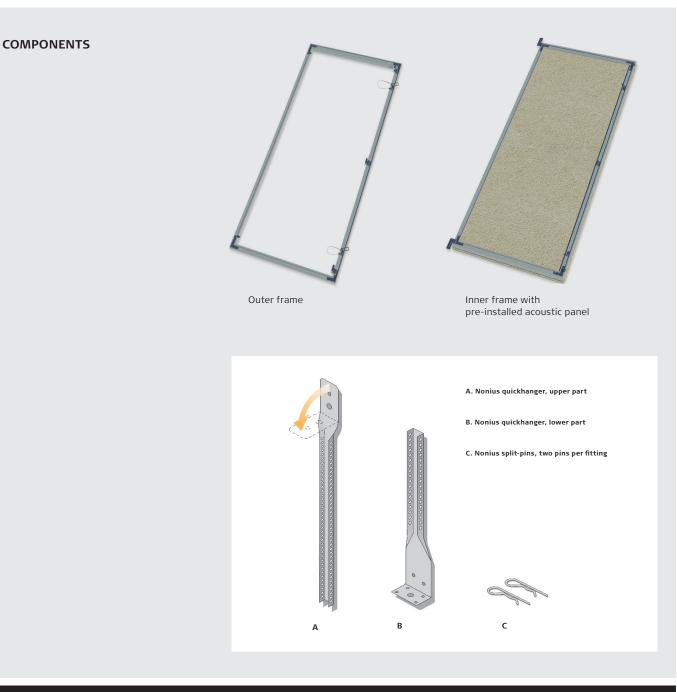

#### **INSPECTION ON RECEIPT**

Check that the following components are complete and undamaged on receipt. Please inform the supplier immediately of any visible defects or non-conformities as we are unable to accept claims regarding visible defects or non-conformities once the access panel has been fitted. Please also refer to the instructions regarding storage and acclimatisation as well as care and maintenance of Troldtekt acoustic panels – download at www.troldtekt.com

#### ACCESSORIES INCLUDED

| Product name              | Nonius quick-hanger, upper part | Nonius quick-hanger, lower part | Nonius split-pin |
|---------------------------|---------------------------------|---------------------------------|------------------|
| Length (mm)               | 790                             | -                               | -                |
| Quantity per access panel | 3 pcs.                          | 3 pcs.                          | 6 pcs.           |